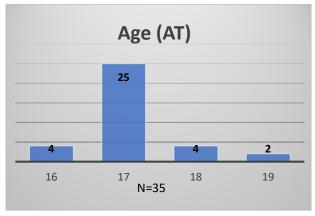

## Daily Data Dashboard – August 21, 2023 Demographics for JTDC Population Monday Morning Midnight Count

Total # of probation Involved youth<sup>1</sup>: 1,293











Data sources: cFive Supervisor – Probation Population and RMIS – JTDC Population

<sup>&</sup>lt;sup>1</sup> Probation Active: Any youth who is pending sentencing with an active social history, has been formally placed on probation or supervision with Cook County Juvenile Probation on the date of the report.

<sup>\*</sup>Age, Gender and Race for Criminal Court population (N=2) is not represented in this report.

## Daily Data Dashboard – August 21, 2023 Demographics for JTDC Population Monday Morning Midnight Count