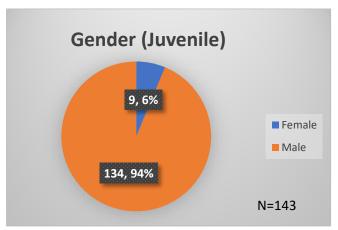

## Daily Data Dashboard – August 21, 2023 Demographics for JTDC Population Monday Morning Midnight Count

Total # of probation Involved youth<sup>1</sup>: 1,293











Data sources: cFive Supervisor – Probation Population and RMIS – JTDC Population

<sup>&</sup>lt;sup>1</sup> Probation Active: Any youth who is pending sentencing with an active social history, has been formally placed on probation or supervision with Cook County Juvenile Probation on the date of the report.

<sup>\*</sup>Age, Gender and Race for Criminal Court population (N=2) is not represented in this report.

## Daily Data Dashboard – August 21, 2023 Demographics for JTDC Population Monday Morning Midnight Count