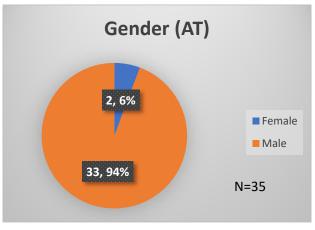

<sup>\*</sup>Age, Gender and Race for Criminal Court population (N=2) is not represented in this report.