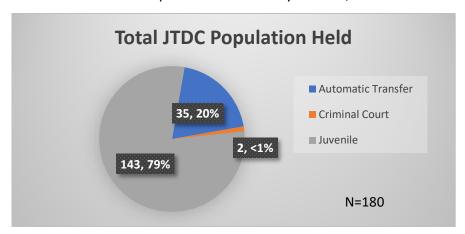

<sup>\*</sup>Age, Gender and Race for Criminal Court population (N=2) is not represented in this report.