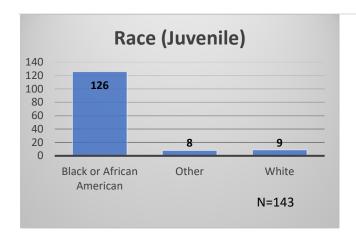

## Daily Data Dashboard – August 21, 2023 Demographics for JTDC Population Monday Morning Midnight Count

Total # of probation Involved youth<sup>1</sup>: 1,293











Data sources: cFive Supervisor – Probation Population and RMIS – JTDC Population

<sup>&</sup>lt;sup>1</sup> Probation Active: Any youth who is pending sentencing with an active social history, has been formally placed on probation or supervision with Cook County Juvenile Probation on the date of the report.

<sup>\*</sup>Age, Gender and Race for Criminal Court population (N=2) is not represented in this report.

## Daily Data Dashboard – August 21, 2023 Demographics for JTDC Population Monday Morning Midnight Count