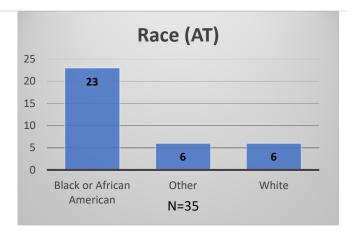

## Daily Data Dashboard – August 21, 2023 Demographics for JTDC Population Monday Morning Midnight Count

Total # of probation Involved youth<sup>1</sup>: 1,293











Data sources: cFive Supervisor – Probation Population and RMIS – JTDC Population

<sup>&</sup>lt;sup>1</sup> Probation Active: Any youth who is pending sentencing with an active social history, has been formally placed on probation or supervision with Cook County Juvenile Probation on the date of the report.

<sup>\*</sup>Age, Gender and Race for Criminal Court population (N=2) is not represented in this report.

## Daily Data Dashboard – August 21, 2023 Demographics for JTDC Population Monday Morning Midnight Count