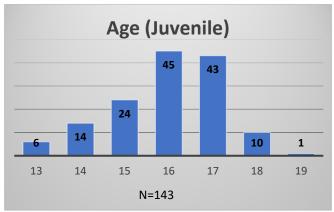

## Daily Data Dashboard – August 21, 2023 Demographics for JTDC Population Monday Morning Midnight Count

Total # of probation Involved youth<sup>1</sup>: 1,293











Data sources: cFive Supervisor – Probation Population and RMIS – JTDC Population

<sup>&</sup>lt;sup>1</sup> Probation Active: Any youth who is pending sentencing with an active social history, has been formally placed on probation or supervision with Cook County Juvenile Probation on the date of the report.

<sup>\*</sup>Age, Gender and Race for Criminal Court population (N=2) is not represented in this report.

## Daily Data Dashboard – August 21, 2023 Demographics for JTDC Population Monday Morning Midnight Count